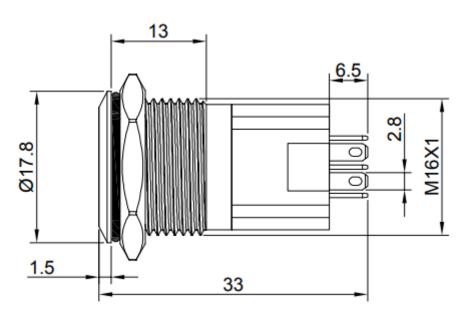

#### **Dimensions**

\*unit: mm

Data can change without any prior notifications