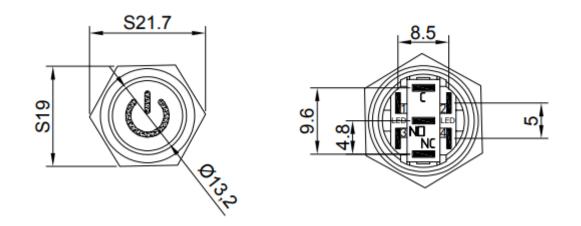

#### **Dimensions**

\*unit: mm

Data can change without any prior notifications